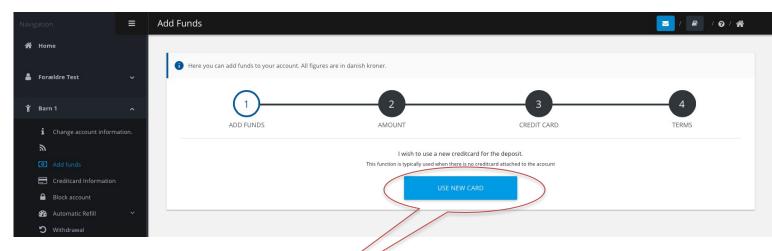

Repeat the 3 steps if you have to add more users to the same account. Each user must have their own card.

You have to transfer money to the account before you can use the card for payment.

- 1. Press "Add funds" under the users name.
- 2. Press "Use new card".
- 3. Choose amount from the list and press "Next".
- 4. Choose creditcard and press "Next".

5. Tick off in *"I agree with terms of use"* and press *"Finish"*.

The card is ready for use when you have completed the transfer of funds.

Repeat the 5 steps if there are more users on the account.