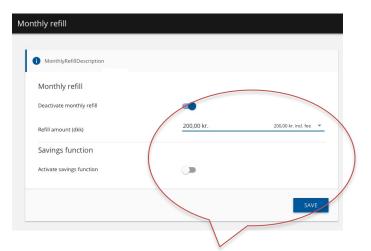

#### Monthly refill

Transfer a specific amount of money each month (e.g 200 kr.) and determine a maximal amount on the account.

1. Press on *"Activate monthly refill"* and choose amount.

2. Press on *"Active savings function"* to set a maximal balance on the account.

3. Press on "*Save"* to complete.