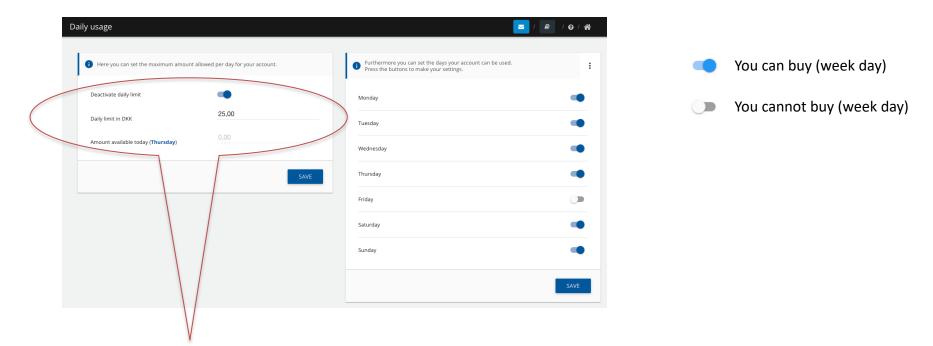

SMS notification is activated

SMS notification is not activated

You can add a limit to where and when the card can be used. You can change the settings under "Restrictions" in the menu.

- 1. Activate daily limit.
- 2. Set amount for daily limit.
- 3. Complete by pressing "Save"

- Deactivate which week days the card <u>cannot</u> be used. If you do not change anything all week days are allowed.
- 2. Complete by pressing "Save".

You can see all of your receipts under "Transactions" in the menu. You can see what you bought when and how you payed.