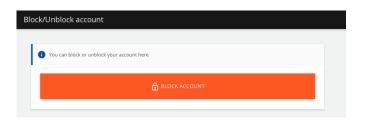

#### **Block account**

- 1. Press on "Block account" in the menu.
- 2. Press "Block account" and press "Approve"

The card cannot be used as long as the account is blocked. You can open up the account again if you find the card.

## Unblock account

- 1. Press on "Block account" in the menu.
- 2. Press "Unblock account" and press "Approve"

| Block/Unblock account                      |  |
|--------------------------------------------|--|
|                                            |  |
| You can block or unblock your account here |  |
| 0                                          |  |
| C UNBLOCK ACCOUNT                          |  |
|                                            |  |