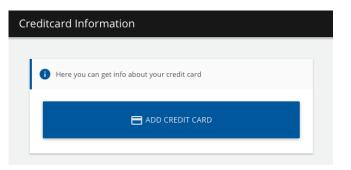

You can now use from the balance again. Remember to change your cardnumber if you receive a new payment card.

You can save your creditcard information by adding it to the account. In order to use automatic refill you must save your creditcard information.

1. Go to "Credit card information" and press "Add credit card".

- 2. Choose credit card and press "Continue".
- 3. Fill in your credit card information and press "Gennemfør betaling".

Your credit card is now saved and can by used for refill when you choose "Use saved card". You can also use the saved card in the Webshop and Food plan.