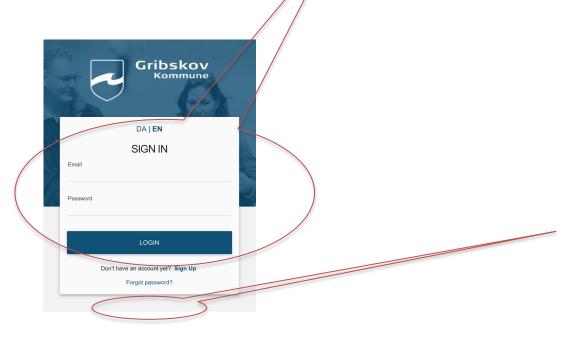

### <u>Login</u>

- 1. Type your email and password to log on to the website.
- 2. Tick off in *"Remember me"* if you want to save your email on the website.
- 3. Press on "Login" to log on to your account.

# Forgot your password?

1. Press on "Lost password".

2 Type your E-mail and press "Send".

You will receive a new password within a few minutes. Look in your the "Spam" inbox if you do not receive the password.