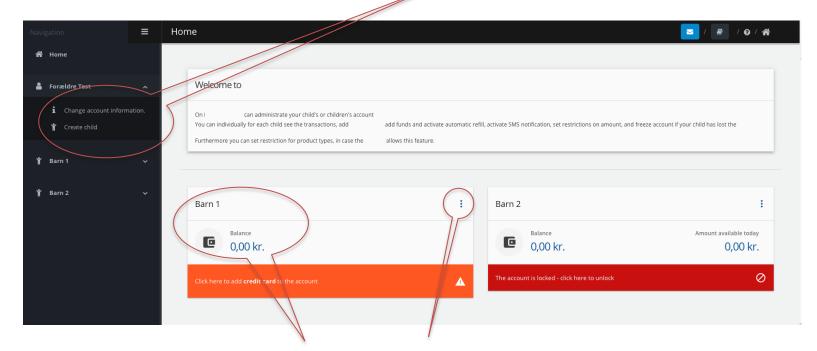

You will see this display when you log on to your account. The log on page will give you a quick overview of your information. Look at the explanations below:

Press on the users name to see all functionalitys on the account. NOTICE: As a parent you can only your can only changes your information or create children under your own name. Press the childs name to see the additional functions.

You can see the balance and available daily amount for each user on the account. Use the short cuts to go to the different functions.

| Change information                 | <b>Z</b> / <i>B</i> / Q / A     |
|------------------------------------|---------------------------------|
| tour personal account information. | Chapge password.                |
| Name * Forældre Test               | New Password *                  |
| Address*<br>Saxovej 18             | Repeat new password *           |
| Zipcode* City* 6000 Kolding        |                                 |
| Email *<br>bb@pay4it.dk            | SAVE                            |
| Mobile number<br>4560989861        |                                 |
| SAVE                               |                                 |
|                                    |                                 |
| Change account information         | Change password                 |
|                                    |                                 |
| 1. Type your new information.      | 1. Type your new password.      |
| 2. Press on "Save" to complete.    | 2. Press on "Save" to complete. |